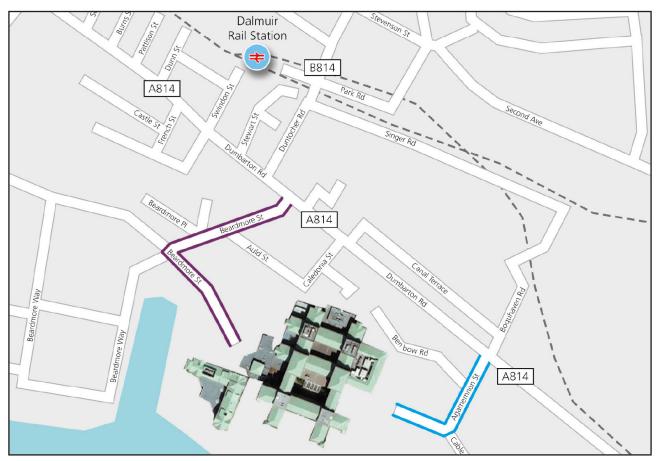

## **Location map**

Agamemnon Street should be used for ambulance and main vehicle entrance to the Golden Jubilee University National Hospital.

Beardmore Street should be used for main vehicle entrance to the Golden Jubilee Conference Hotel and pedestrian access to the Hotel and Hospital.