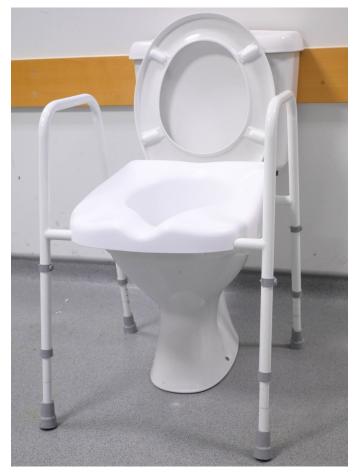

#### Fitting instructions

Ensure there is enough space around the toilet bowl to position the frame correctly. Lift the toilet lid and seat.

Place the toilet frame around the bowl as shown in the picture.

Make sure all four feet are firmly on the **floor** and that the frame feels stable.

Ensure the seat section is securely **clicked into place** on the frame.