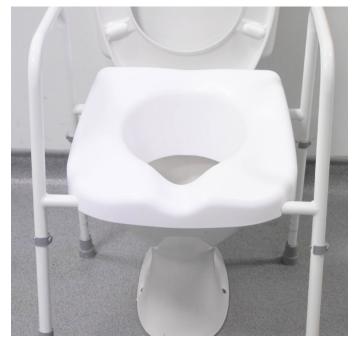

Make sure all four feet are firmly on the **floor** and that the frame feels stable.

Ensure the seat section is securely **clicked into place** on the frame.