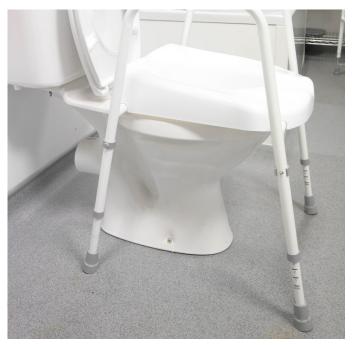

#### Fitting instructions

Ensure there is enough space around the toilet bowl to position the frame correctly. Lift the toilet lid and seat.

Place the toilet frame around the bowl as shown in the picture.

Make sure all four feet are firmly on the **floor** and that the frame feels stable.

Ensure the seat section is securely **clicked into place** on the frame.