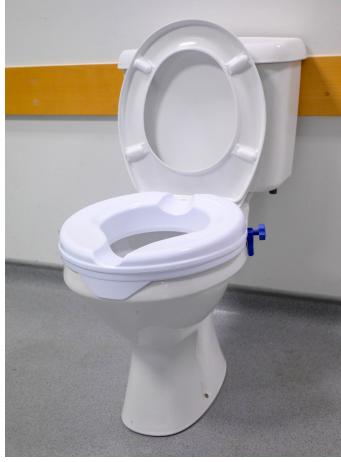

#### Fitting Instructions

Lift the toilet lid and seat.

Place the raised toilet seat directly onto the toilet bowl, as shown in the picture.

Push the front of the seat firmly against the front of the toilet bowl, ensuring it fits as closely as possible.