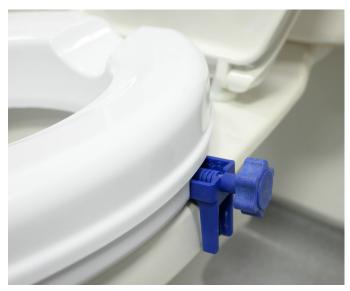

Tighten both side screws to secure the seat snugly against the bowl.

Check that the seat is securely fitted before each use, and regularly check for stability.