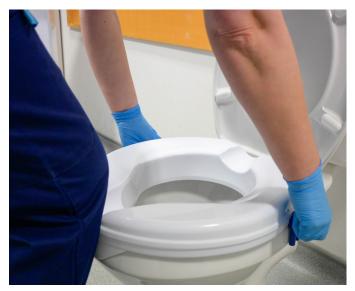

#### Fitting Instructions

Lift the toilet lid and seat.

Place the raised toilet seat directly onto the toilet bowl, as shown in the picture.

Push the front of the seat firmly against the front of the toilet bowl, ensuring it fits as closely as possible.