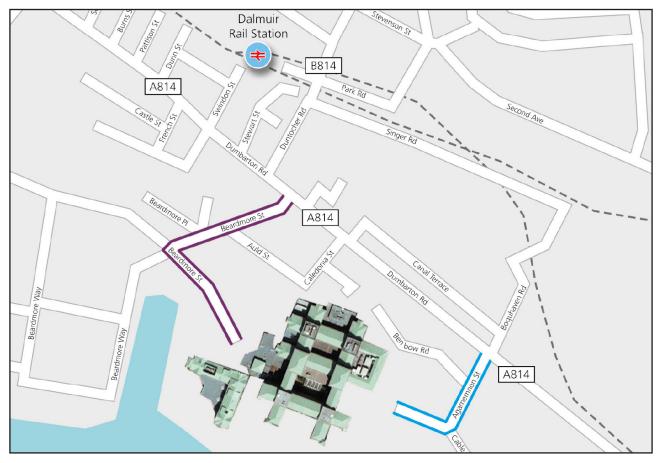

## About this leaflet

The Golden Jubilee University National Hospital is centrally located in Clydebank, within easy reach of Glasgow city centre and Glasgow International Airport.

Dalmuir train station is just a 20 minute walk away and numerous buses stop along Dumbarton Road, a 10 minute walk from the Hospital.

| Public transport     |                                          |                         |                    |
|----------------------|------------------------------------------|-------------------------|--------------------|
| Bus routes           | By rail                                  | By plane                | By car             |
| The nearest bus stop | The Golden Jubilee University            | Glasgow International   | To help you find   |
| is on Dumbarton      | National Hospital is situated            | Airport is situated     | us easier, our     |
| Road, which is also  | approximately 20 minutes walk            | at Junction 28a,        | address is Golden  |
| just a few minutes   | from Dalmuir train station (see          | M8 to the west of       | Jubilee University |
| walk from the        | location map). Frequent services         | Glasgow. The Golden     | National Hospital, |
| Hospital. Regular    | run direct to Dalmuir from:              | Jubilee University      | Agamemnon          |
| services run towards |                                          | National Hospital is    | Street,            |
| Glasgow, Dumbarton,  | Helensburgh and Balloch;                 | an approximate 15       | Clydebank.         |
| Balloch and          | <ul> <li>Glasgow Central and</li> </ul>  | minute drive from       |                    |
| Helensburgh. Please  | Glasgow Queen Street;                    | the airport via M8      | Set your satelite  |
| use the Traveline    | Edinburgh Waverley, Airdrie              | Junction 30 for Erskine | navigation system  |
| website or phone     | and Springburn;                          | Bridge (follow route    | to postcode G81    |
| number to plan your  | <ul> <li>Larkhall, Lanark and</li> </ul> | from Renfrewshire/      | 4DY                |
| journey.             | Motherwell.                              | Inverclyde).            |                    |

Agamemnon Street should be used for ambulance and main vehicle entrance to the Golden Jubilee University National Hospital.

Beardmore Street should be used for main vehicle entrance to the Golden Jubilee Conference Hotel and pedestrian access to the Hotel and Hospital.